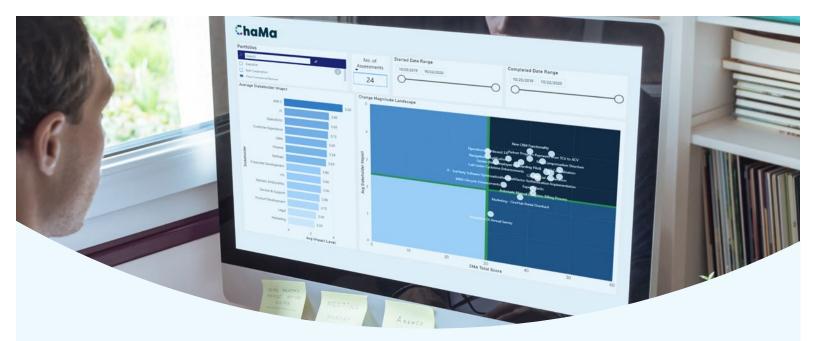

# Make data-driven decisions

Enhance success through holistic views and data-based insights across all initiatives to understand what is changing, who is impacted and by how much.

# Insight

Gain robust insights into change magnitude, saturation and readiness from different perspectives for continuous learning and visibility across the enterprise.