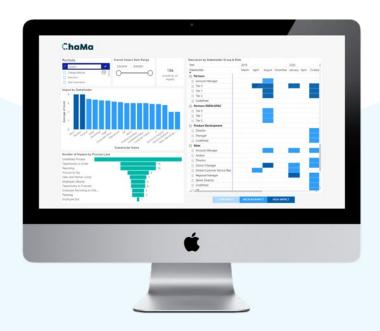

# Make data-driven decisions

Enhance success through holistic views and data-based insights across all initiatives to understand what is changing, who is impacted and by how much.

# Insight

Gain robust insights into change magnitude, saturation and readiness from different perspectives for continuous learning and visibility across the enterprise.